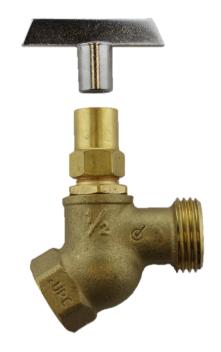

# 1/2" FIP x 3/4" MHT Hose Bibb No Kink with Loose Key Handle Lead Free Brass

## FEATURE:

Lead Free Brass Equipped with 1/2" FIP connection Loose key handle Easy Installation AB 1953, NSF/ANSI 61 & 372 certified Maximum Working Pressure 125 PSI