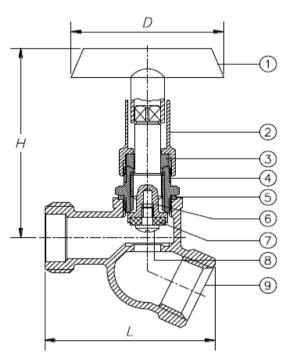

## **MATERIAL:**

| Part          | Materials                                                                                               |  |  |
|---------------|---------------------------------------------------------------------------------------------------------|--|--|
| T Handle      | Zinc (Z30A)                                                                                             |  |  |
| Packing Nut   | Brass (C37700)                                                                                          |  |  |
| Gland Packing | Graphite (LK 33 NAFG)                                                                                   |  |  |
| Bonnet        | Teflon Polyflon (PTFE M-392)                                                                            |  |  |
| Packing Nut   | Brass (C46400)                                                                                          |  |  |
| Stem          | Rubber (NBR) SN-819F                                                                                    |  |  |
| Seat Packing  | Stainless Steel (304)                                                                                   |  |  |
| Seat Screw    | Brass (C26000)                                                                                          |  |  |
| Body          | Brass (C46400 MOD)                                                                                      |  |  |
|               | T Handle<br>Packing Nut<br>Gland Packing<br>Bonnet<br>Packing Nut<br>Stem<br>Seat Packing<br>Seat Screw |  |  |

### **DIMENSION, WEIGHT:**

| Size                    | Part Number    | L       | D       | Н       | Weight  |
|-------------------------|----------------|---------|---------|---------|---------|
| 1/2" FIP X 3/4" MHT     | 90000-170-0001 | 2.4 in  | 2.2 in  | 2.8 in  | 0.2 lb  |
| Loose Key for Hose Bibb | 90000-170-0002 | 2.17 in | 0.39 in | 0.16 in | 0.01 lb |