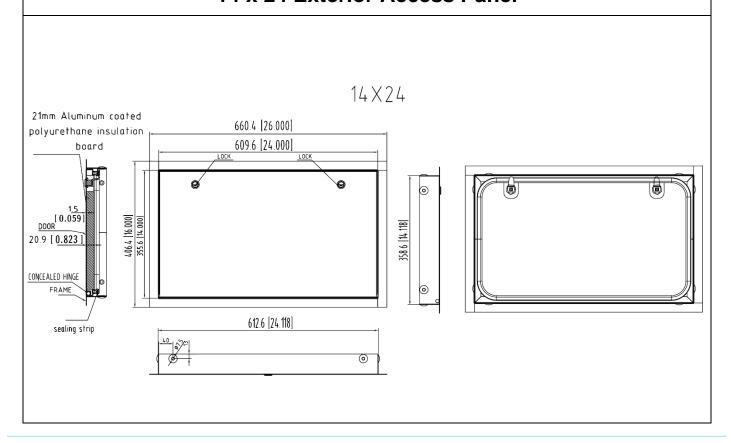

#### STANDARD SIZES

| Panel Size<br>W x H (Inches) | Part Number    | Wall/Ceiling<br>Opening (Inches) | # of Latches | Weight<br>(Lbs.) |
|------------------------------|----------------|----------------------------------|--------------|------------------|
| 14 X 14                      | 90000-140-0302 | 14-1/8 X 14-1/8                  | 1            | 9.5              |
| 14 X 24                      | 90000-140-0202 | 14-1/8 X 24-1/8                  | 2            | 15               |

#### **EXTERIOR ACCESS PANEL DETAILED SIZES**

### 14 x 24 Exterior Access Panel