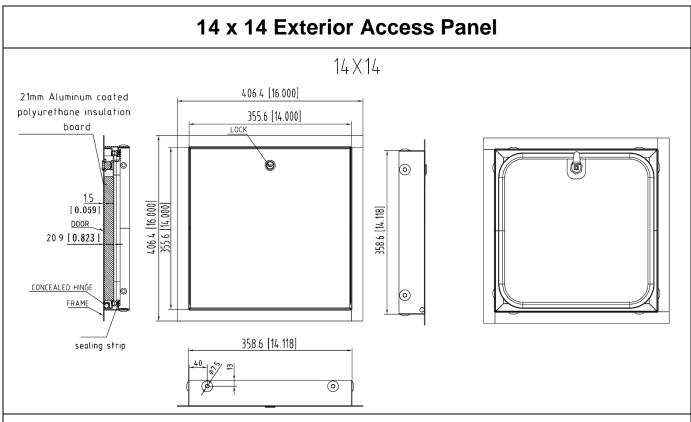

#### STANDARD SIZES

| Panel Size<br>W x H (Inches) | Part Number    | Wall/Ceiling<br>Opening (Inches) | # of Latches | Weight<br>(Lbs.) |
|------------------------------|----------------|----------------------------------|--------------|------------------|
| 14 X 14                      | 90000-140-0302 | 14-1/8 X 14-1/8                  | 1            | 9.5              |
| 14 X 24                      | 90000-140-0202 | 14-1/8 X 24-1/8                  | 2            | 15               |

#### **EXTERIOR ACCESS PANEL DETAILED SIZES**