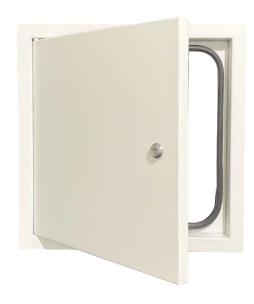

# EXTERIOR ACCESS DOOR / PANEL MODEL: SS-AP244

The SS-AP244 is a robust, high-quality exterior access panel with advanced water resistant technology. Its thermoplastic EPDM rubber gasket provides excellent compression and temperature durability, ensuring a reliable and long-lasting seal suitable for various exterior applications. Additionally, excellent for water penetration resistance: no leakage at 2.92 psf – ASTM E 331

#### **SPECIFICATIONS**

**Door**: 18 gauge galvanized steel

Frame: 18 gauge galvanized steel welded frame with 1" wide flange

Hinge: Concealed Pin Hinge

**Latch**: Screwdriver-operated cam latch

Optional Lock: Cylinder lock and key

Insulation: 13/16" (21 mm) Polyurethane board with Aluminum foil

Gasket: Trim seal with EPDM rubber bulb

Finish: White (RAL 9016) powder coating